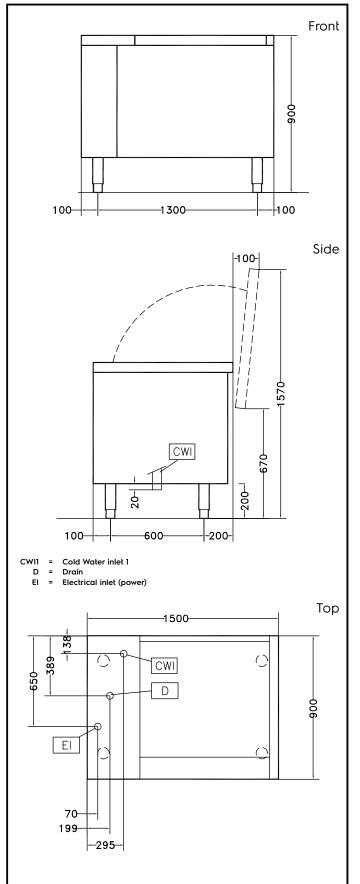

## **Key Information:**

Usable well capacity: 300 lt

Load per cycle - light

vegetables: 10 kg

Load per cycle - heavy

vegetables: 40 kg
External dimensions, Width: 1500 mm
External dimensions, Depth: 900 mm
External dimensions, Height: 850 mm