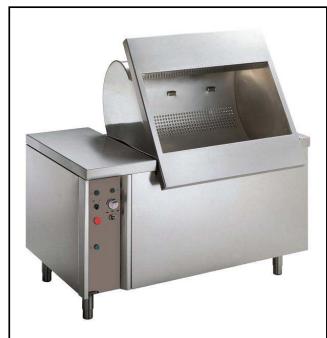

# Vegetable Washer Tilting Basket Vegetable Washer 10/40kg

| ITEM #  |  |  |
|---------|--|--|
| MODEL # |  |  |
| NAME #  |  |  |
|         |  |  |
| SIS #   |  |  |
| AIA#    |  |  |

660034 (LV300R)

Vegetable washer with tilting well capacity 300 lt, charge for cycle: 10/40 Kg

### Item No.

Made from 304 AISI stainless steel. Double inclined well bottom to allow automatic cleaning. Washing system by water vortex; multiple diffuser for uniform water vortex; automatic water filling. The lifting of the basket at the end of the washing cycle is achieved by a reliable and safe linear motor controlled by double push button with alarm. IP55 water protection.

### **Main Features**

- Double inclined well bottom to allow automatic cleaning of the unit.
- Easy to remove perforated stainless steel filters.
- Washing well shaped to achieve an efficient water vortex
- Basket lifting at the end of the cycle achieved by means of a linear motor controlled by a double push button with alarm.
- "Soft-action" manual ball valve regulates the wash water loading and pressure.
- Multiple diffuser to uniform water vortex and a solenoid valve to expedite water loading and drainage.
- Simple control panel with emergency stop an acoustic alarm switch.
- Cycle duration of 2 to 3 minutes.
- Mounted on adjustable stainless steel legs.
- IP25 protection against water jets, solid objects and small animals (larger than 6 mm).

#### Construction

- 304 AISI stainless steel construction throughout.
- Wells to have a capacity of 10 kg of light vegetables or 40 kg of heavy vegetables per cycle.